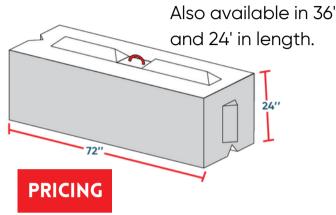

### STANDARD BIN BLOCK

\*Diagrams reference only\*

120' - \$120 | 36' - \$70 | 24' - \$60