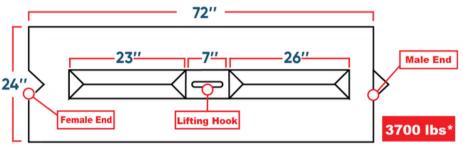

### STANDARD BIN BLOCK

\*Diagrams reference only\*

120' - \$120 | 36' - \$70 | 24' - \$60

#### **Lifting Hooks**

Lifting hooks for easy moving, placement, and stacking.

Repurpose Aggregates, MD

Our bin blocks are created exclusively with material from Repurpose Aggregates.

Our bin blocks are first rate high quality - built to sustain 4,000 PSI.

#### Male & **Female Ends**

Built for simple stacking to create an interlocking wall.