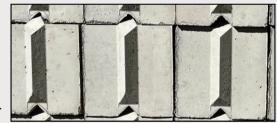

### STANDARD BIN BLOCK

\*Diagrams reference only\*

120' - \$120 | 36' - \$70 | 24' - \$60

#### **Lifting Hooks**

Lifting hooks for easy moving, placement, and stacking.

Repurpose Aggregates, MD

Our bin blocks are created exclusively with material from Repurpose Aggregates.

Our bin blocks are first rate high quality - built to sustain 4,000 PSI.

#### Male & **Female Ends**

Built for simple stacking to create an interlocking wall.