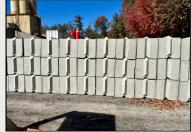

# Bin Blocks

### STANDARD BIN BLOCK

\*Diagrams reference only\*

120' - \$120 | 36' - \$70 | 24' - \$60

#### Male & **Female Ends**

Built for simple stacking to create an interlocking wall.

## **APPLICATIONS**

They offer the perfect solution for organizing materials and creating sturdy boundaries with strength and stability.